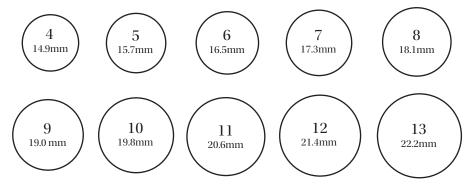

## MEASURE WITH THE RS PURE RING SIZE CHART

Choose a ring that fits the finger on which you plan to wear your new ring, and match the inside of that ring with one of the circles below. When your ring is placed on the correct size, you will only see the white circle inside the ring. If your ideal fit falls between two sizes, we recommend choosing the larger size.