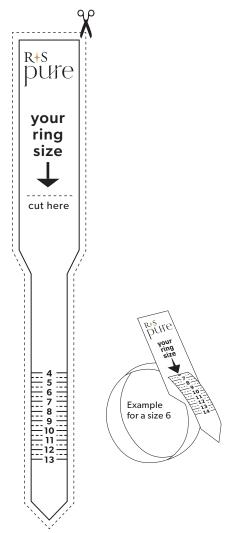

## MEASURE WITH THE RS PURE RING SIZER

Cut out the ring sizer and cut along the horizontal line to create a slit.

Wrap the ruler around the base of your finger and pull the tapered end through the opening.

The number that lines up with the edge of the opening is your ring size.\*