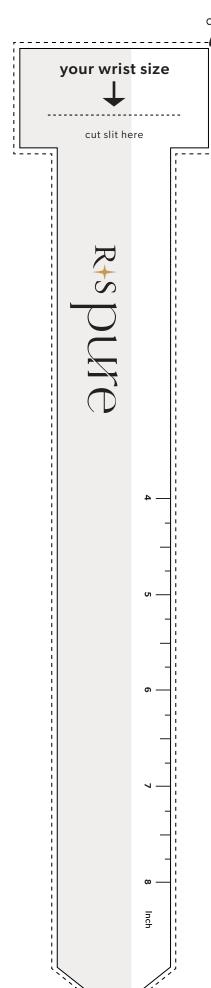

## **Bracelet Sizing Guide**

Measure your wrist to find your perfect fit with our printable bracelet sizer.

- Cut out the sizer.
- Cut a horizontal slit above the RS Pure logo.
- Wrap the ruler around the circumference of your wrist with the numbered side visible.
- Slip the numbered end through the opening and pull until the ruler is flush against your skin.
- The number that lines up with the edge of the opening is your wrist size in inches.